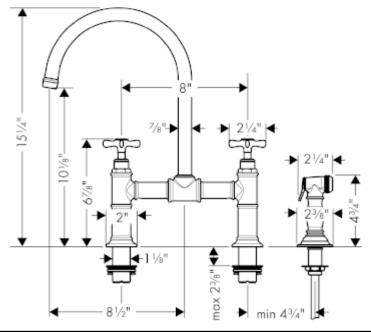

## **SPECIFICATION** SHEET - fittings

| BRAND:                         | hansgrohe                                                                                                                                                                                      | Product Photo: |
|--------------------------------|------------------------------------------------------------------------------------------------------------------------------------------------------------------------------------------------|----------------|
| ORIGIN:                        | Germany                                                                                                                                                                                        |                |
| SERIES:                        | Sink Mixers                                                                                                                                                                                    |                |
| PRODUCT<br>DESCRIPTION:        | Allegra Montreux Bridge 2-handle kitchen mixer with extractable spray, with pillar union for deck-mounted, lever handles • Flow rate: 10 l./min. at 3 bar • Flow pressure; 1~5 bar (15~70 psi) |                |
| MODEL No.                      | 16818 001                                                                                                                                                                                      |                |
| FINISH/COLOUR:                 | Chrome-plated                                                                                                                                                                                  |                |
| DIMENSIONS:                    |                                                                                                                                                                                                | 41             |
| OPTIONAL<br>MATCHING<br>PARTS: | 2x angle valve ½"x¾"                                                                                                                                                                           |                |