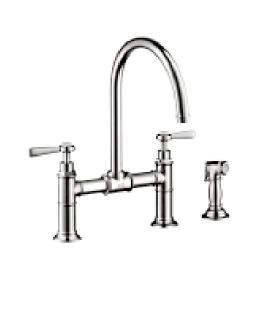

## **SPECIFICATION** SHEET - fittings

| BRAND:                         | hansgrohe                                                                                                                                                                                      | Product Photo: |
|--------------------------------|------------------------------------------------------------------------------------------------------------------------------------------------------------------------------------------------|----------------|
| ORIGIN:                        | Germany                                                                                                                                                                                        |                |
| SERIES:                        | Sink Mixers                                                                                                                                                                                    |                |
| PRODUCT<br>DESCRIPTION:        | Allegra Montreux Bridge 2-handle kitchen mixer with extractable spray, with pillar union for deck-mounted, lever handles • Flow rate: 10 l./min. at 3 bar • Flow pressure; 1~5 bar (15~70 psi) |                |
| MODEL No.                      | 16818 001                                                                                                                                                                                      |                |
| FINISH/COLOUR:                 | Chrome-plated                                                                                                                                                                                  |                |
| DIMENSIONS:                    |                                                                                                                                                                                                | 41             |
| OPTIONAL<br>MATCHING<br>PARTS: | 2x angle valve ½"x¾"                                                                                                                                                                           |                |